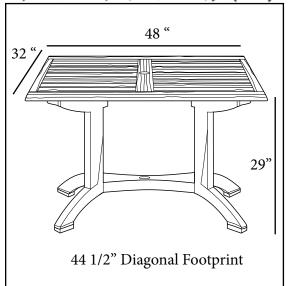

## Winston 48" x 32" Molded Melamine Tables

with umbrella hole - Table sold complete

Features & Benefits

**Warranty: 2 Yrs.** 

- Fine outdoor dining table in a rich teak decor.
- Hard, smooth molded melamine treated seamless construction made to resist staining, burning, scratching, and fading.
- No gaps, no cracks, no traps, no graying with age.....no worries!
- Will retain its original color and beauty without graying no oiling, sanding, or refinishing to be done.
- Large 4-prong pedestal base for stability, made of Rexform® Teakwood synthetic resin, a composite impervious to salt air, chlorine, and most common stains.
- Umbrella hole with cap to fit any Grosfillex® umbrella with a 1 1/2" pole.
- Easy to clean with soap and water, or a mild detergent.
- Table base will accommodate Grosfillex® resin umbrella base with filling cap.

| Product Specifications |                     |            |                    |                       |                |                                 |
|------------------------|---------------------|------------|--------------------|-----------------------|----------------|---------------------------------|
| Product<br>Description | Reference<br>Number | Color      | UPC Code<br>014306 | Weight Each<br>(lbs.) | Master<br>Pack | Master Pack<br>Volume (cu. ft.) |
| Winston                | US240808            | Teak Decor | 132938             | 51.00                 | 1              | 5.51                            |
| 48" x 32"              |                     |            |                    |                       |                |                                 |
| Pedestal Table         |                     |            |                    |                       |                |                                 |
|                        |                     |            |                    |                       |                |                                 |
|                        |                     |            |                    |                       |                |                                 |
|                        |                     |            |                    |                       |                |                                 |